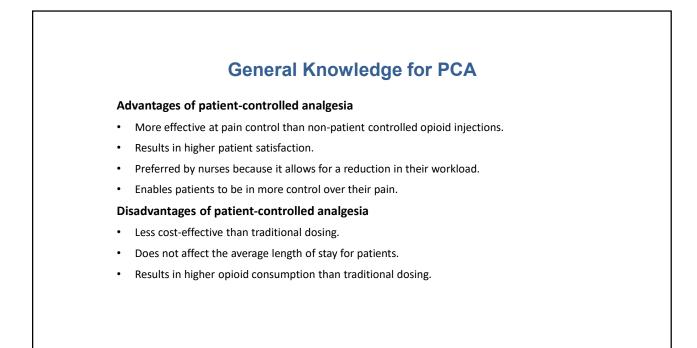

## Patient Controlled Analgesia (PCA) for

**Pain Management** 

| General Knowledge for PCA                                                                                                                                          |
|--------------------------------------------------------------------------------------------------------------------------------------------------------------------|
| Patient controlled analgesia pumps are indicated for managing pain in:                                                                                             |
| <ul> <li>Patients who suffer from acute pain for whom there is inadequate pain control from the<br/>initial opioid administration, as can be caused by:</li> </ul> |
| Vaso-occlusive pain crisis                                                                                                                                         |
| • Trauma                                                                                                                                                           |
| Pancreatitis                                                                                                                                                       |
| • Burns                                                                                                                                                            |
| <ul> <li>Patients with chronic illnesses suffering from lower levels of constant chronic pain, the most<br/>common examples of which being:</li> </ul>             |
| Metastatic cancer                                                                                                                                                  |
| Phantom limb syndrome                                                                                                                                              |
| Complex regional pain syndrome                                                                                                                                     |
| <ul> <li>PCA pumps are also indicated for post operational patients due to the superior pain control<br/>compared to scheduled nursing dosing.</li> </ul>          |