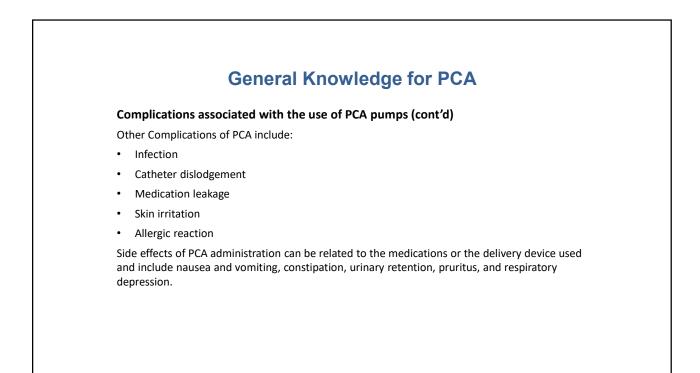

## Patient Controlled Analgesia (PCA) for

**Pain Management** 

| General Knowledge for PCA                                                                                                                                          |
|--------------------------------------------------------------------------------------------------------------------------------------------------------------------|
| Patient controlled analgesia pumps are indicated for managing pain in:                                                                                             |
| <ul> <li>Patients who suffer from acute pain for whom there is inadequate pain control from the<br/>initial opioid administration, as can be caused by:</li> </ul> |
| Vaso-occlusive pain crisis                                                                                                                                         |
| • Trauma                                                                                                                                                           |
| Pancreatitis                                                                                                                                                       |
| • Burns                                                                                                                                                            |
| <ul> <li>Patients with chronic illnesses suffering from lower levels of constant chronic pain, the most<br/>common examples of which being:</li> </ul>             |
| Metastatic cancer                                                                                                                                                  |
| Phantom limb syndrome                                                                                                                                              |
| Complex regional pain syndrome                                                                                                                                     |
| <ul> <li>PCA pumps are also indicated for post operational patients due to the superior pain control<br/>compared to scheduled nursing dosing.</li> </ul>          |